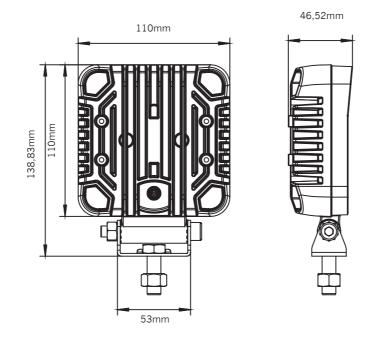

## MANUAL WORK LIGHT 25W LED

Part no. 908517

Contact us if you need support: support@strands.se or +46(0)320-450450