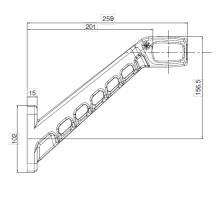

# FREEDOM RUBBER ARM POSITIONLIGHT SMALL, MEDIUM, LARGE, XL

BROWN = +V DC

**BLUE** = - TO CHASSIS GROUND

(No polarization.)

900007-900008