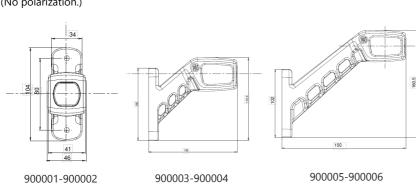

# FREEDOM RUBBER ARM POSITIONLIGHT SMALL, MEDIUM, LARGE, XL

BROWN = +V DC

**BLUE** = - TO CHASSIS GROUND

(No polarization.)

900007-900008