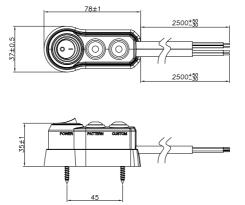

# MANUAL CRUISE LIGHT CONTROL UNIT

## **INCOMMING CABLES**

**RED** - Positive (+) **BLACK** - Ground (-)

### **OUTGOING CABLES**

RED - Positive (+) BLACK - Ground (-) YELLOW - Pattern selection