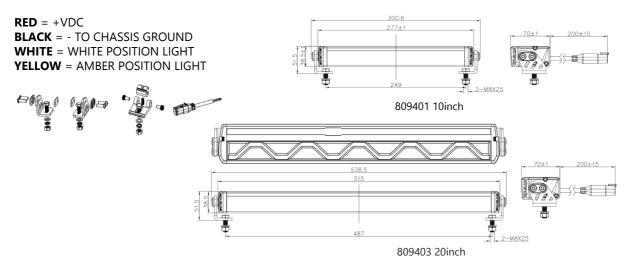

# **MANUAL** FIREFLY LED BAR 10INCH AND 20INCH



### **READ THIS BEFORE INSTALLATION**

READ ALL INSTRUCTIONS AND STUDY DIAGRAMS BEFORE INSTALLING YOUR NEW LIGHTS!

## LEGAL MOUNTING

Check with state or local authorities for laws governing usage and proper mounting of your new lights.

### TAKE CARE OF YOUR PRODUCT

Keep the product clean. Dirt on the lens and heat-sink may shorten the products lifetime.

We recommend using lukewarm water and alkaline degreasing. Follow the degreasing instructions carefully and rinse off gently with cold or lukewarm water on low pressure.

#### WARNING!

Strong chemicals should not be used on the product. If you accidently get strong chemicals on the product, rinse off immediately, use plenty of water so that no chemicals remain in any joint.

Some chemicals have a small amount of solvent in them, thi