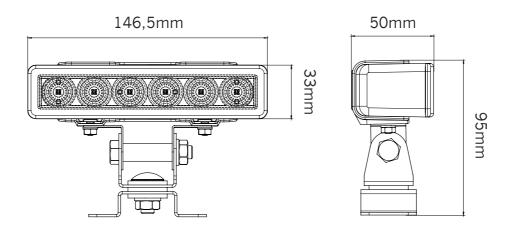

## **MANUAL**

## SLIM WORK LIGHT 8W LED

WHITE = - TO CHASSIS GROUND

**BLACK** = + POSITIVE

- 1. Read all instructions carefully and study diagrams before installing lights.
- 2. Check with state and local authorities for laws governing usage and proper mounting of work lights.
- **3.** Disconnect ground connection from battery (marked "-") to avoid accidental short circuits before attempting to connect electrical wires.
- **4.** When running wires through the firewall, keep them away from moving parts.



## **WARNING!**

- **1.** Work under the specified voltage (12-24V DC)
- **2.** This light becomes hot under continuous use. Don't remove or touch the casing for at least 30 minutes after turning the lamp off.
- 3. Keep heat-sink clean and exposed to maintain air flow.

Part no. 800263

Contact us if you need support: support@strands.se or +46(0)320-450450