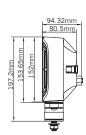

White and amber DT-6 Aluminium Tempered glass 220mm 80,5mm 152mm 197,2mm -30°C - +65°C ECE R148, R149 17,5

ECE R10