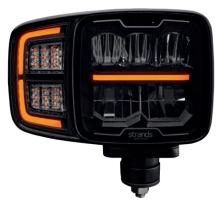

## **HI-LO**SNOW PLOW DRIVING LIGHT LED HEATING LENS

Voltage Consumption Theoretical lumen

Actual lumen

1 lux @

IP-class Beam pattern Functions 10-32 V DC 60 W 5000 (high beam), 2000 (low beam) 2273 (high beam), 876 (low beam) 275 m (high beam), 171 m (low beam) IP68/IP69 K Combo

High beam, low beam, indicator, amber position light, white position light

Position light
Connection
Material housing
Material lens
Length
Depth
Heigh
Height including bracket
Operating temperature
E-approved
Ref
EMC-certificate

White and amber DT-6 Aluminium Tempered glass 220mm 80,5mm 152mm 197,2mm -30°C - +65°C ECE R148, R149 17,5

ECE R10