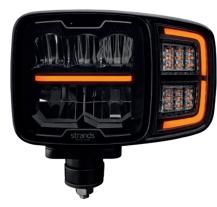

## **HI-LO**SNOW PLOW DRIVING LIGHT LED HEATING LENS

Voltage Consumption Theoretical lumen

Actual lumen

1 lux @

IP-class Beam pattern Functions 10-32 V DC 60 W 5000 (high beam), 2000 (low beam) 2273 (high beam), 876 (low beam) 275 m (high beam), 171 m (low beam) IP68/IP69 K Combo

High beam, low beam, indicator, amber position light, white position light

Position light
Connection
Material housing
Material lens
Length
Depth
Heigh
Height including bracket
Operating temperature
E-approved
Ref
EMC-certificate

White and amber DT-6 Aluminium Tempered glass 220mm 80,5mm 152mm 197,2mm -30°C - +65°C ECE R148, R149 17,5

ECE R10