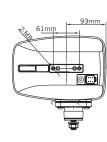

White and amber DT-6 Aluminium Tempered glass 220mm 80,5mm 152mm 197,2mm -30°C - +65°C ECE R148, R149 17,5

ECE R10