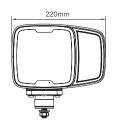

White and amber DT-6 Aluminium Tempered glass 220mm 80,5mm 152mm 197,2mm -30°C - +65°C ECE R148, R149 17,5

ECE R10