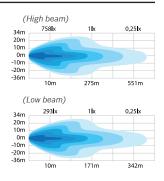

## **HI-LO**SNOW PLOW DRIVING LIGHT LED HEATING LENS

Voltage Consumption Theoretical lumen

Actual lumen

1 lux @

IP-class Beam pattern Functions 10-32 V DC 60 W 5000 (high beam), 2000 (low beam) 2273 (high beam), 876 (low beam) 275 m (high beam), 171 m (low beam) IP68/IP69 K Combo